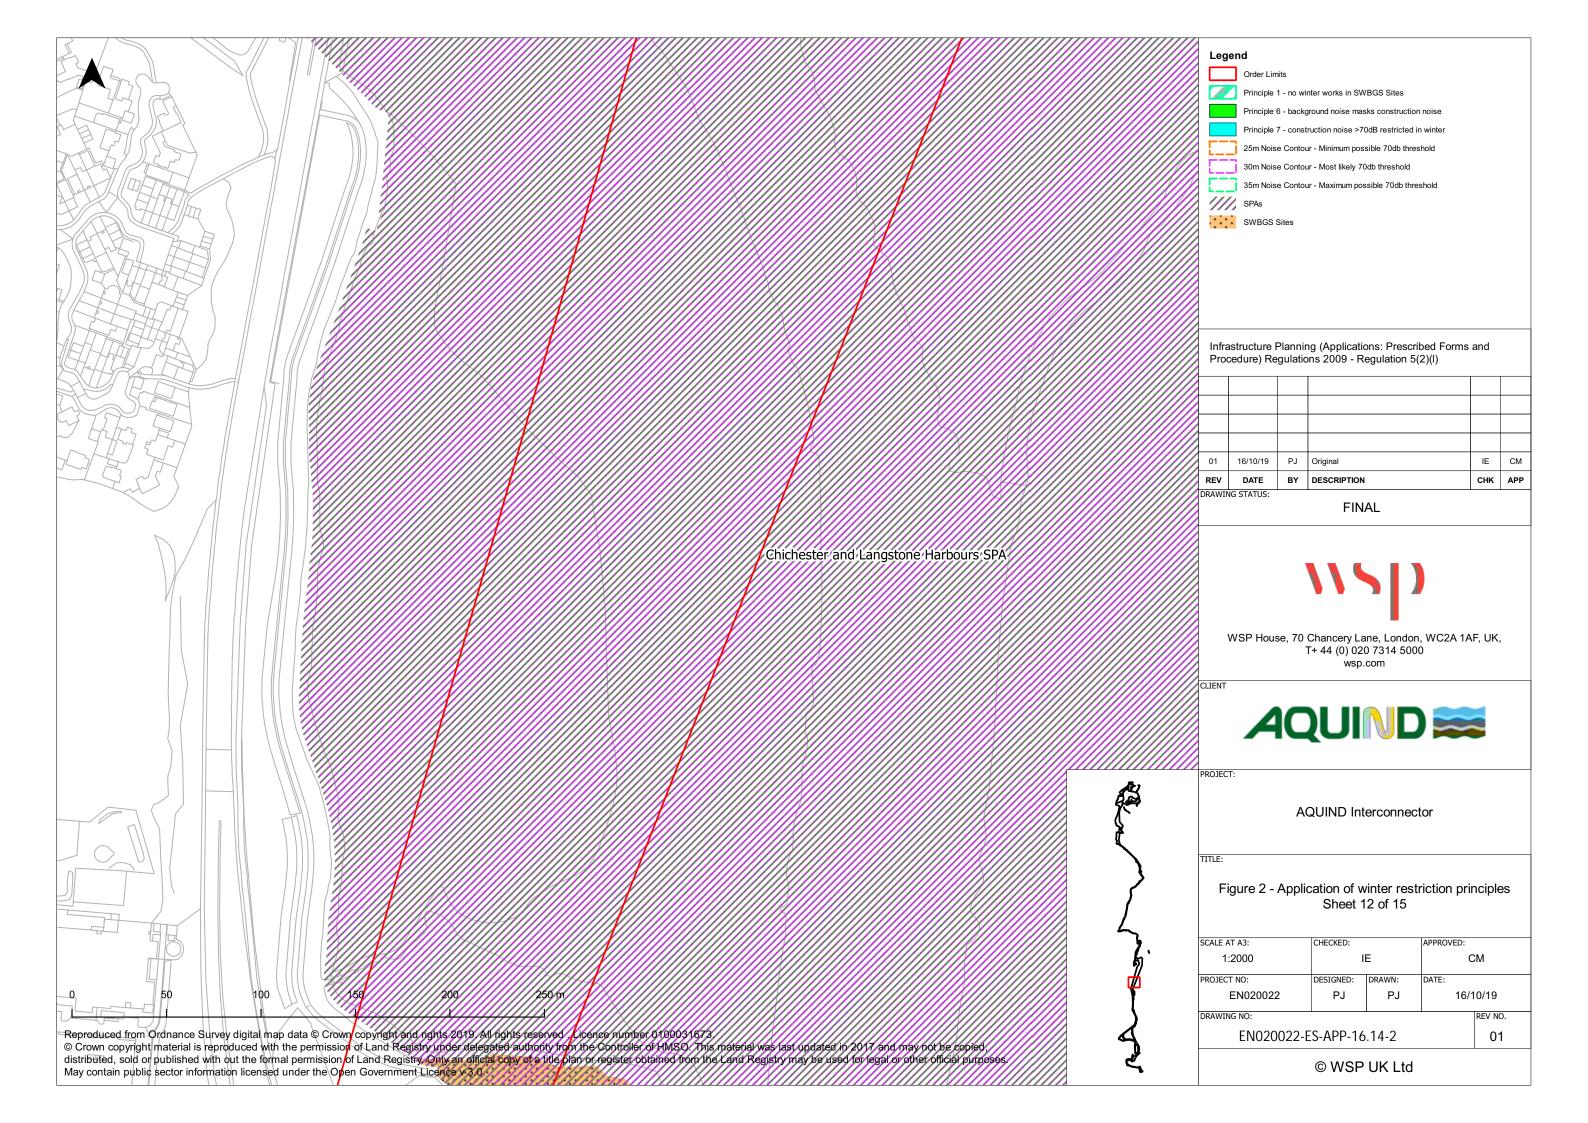

|
| Date           | 31 October 2019                                                                                                                                                    |
| Approved By    | P. Joyce                                                                                                                                                           |
| Date           | 31 October 2019                                                                                                                                                    |

PINS Ref.: EN020022

Document Ref.: Environmental Statement Appendix 16.14 Winter Working Restriction for Features of Chichester & Langstone Harbours SPA November 2019

**AQUIND Limited**