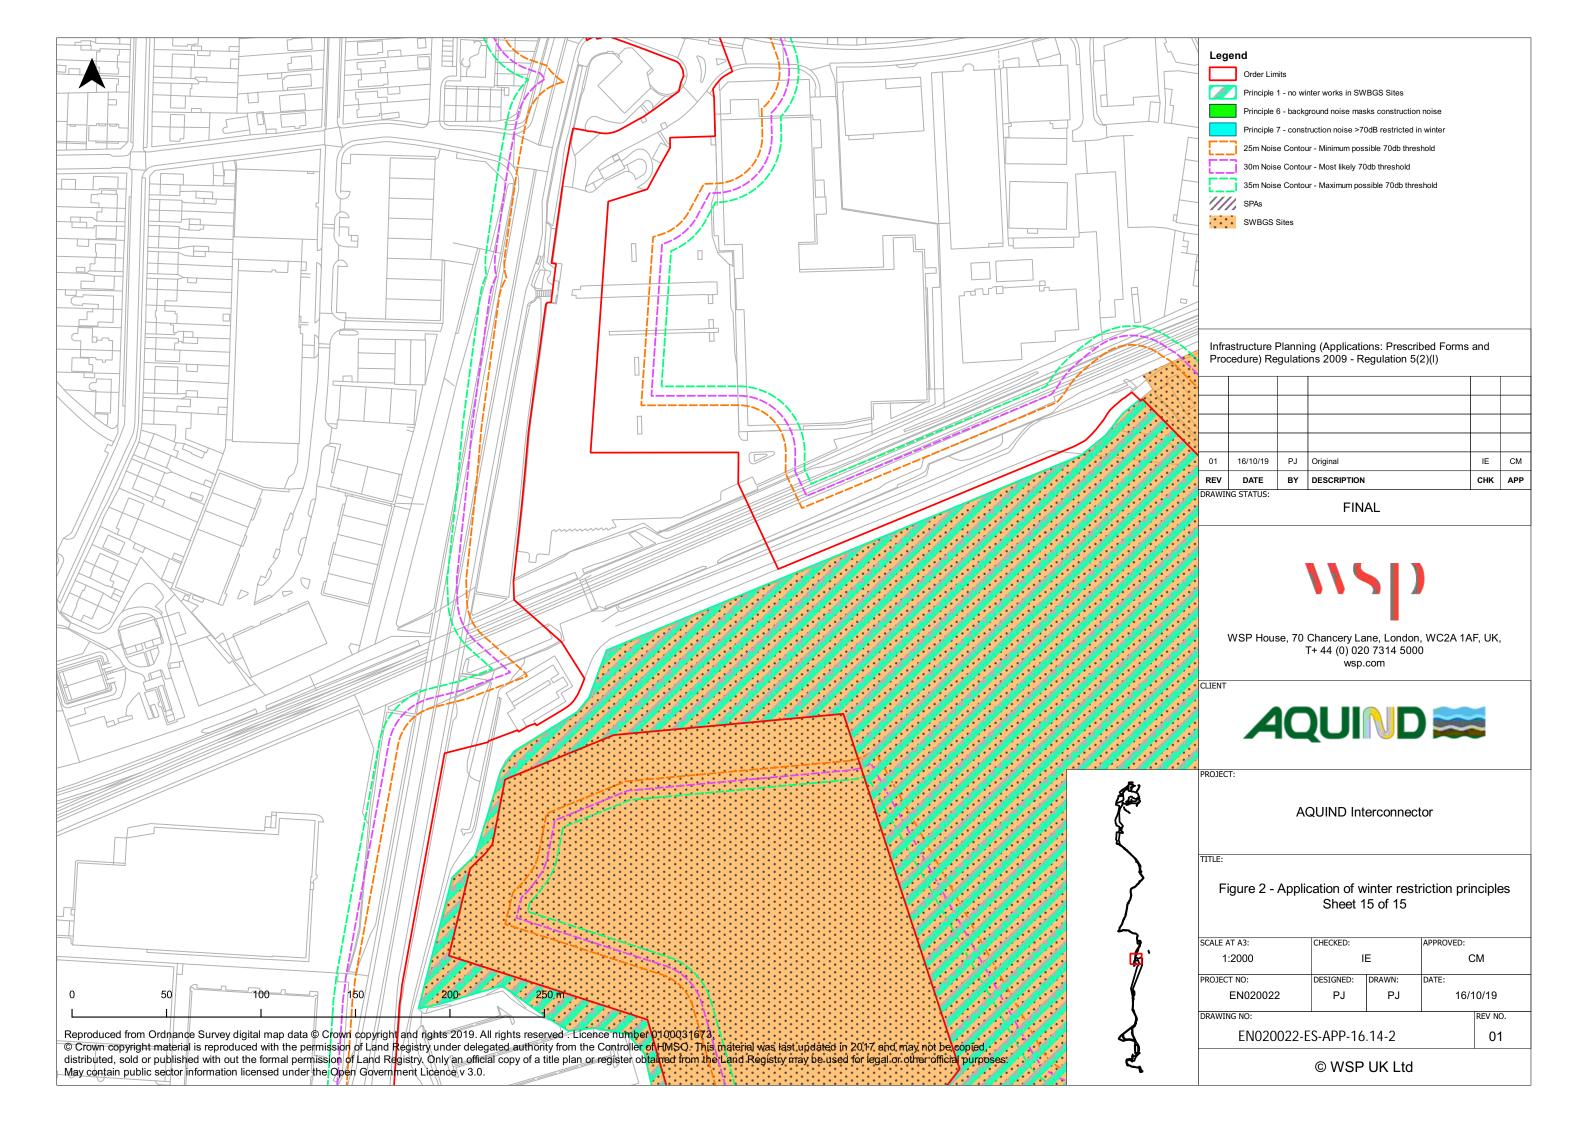

|
| Date           | 31 October 2019                                                                                                                                                    |
| Approved By    | P. Joyce                                                                                                                                                           |
| Date           | 31 October 2019                                                                                                                                                    |

PINS Ref.: EN020022

Document Ref.: Environmental Statement Appendix 16.14 Winter Working Restriction for Features of Chichester & Langstone Harbours SPA November 2019

**AQUIND Limited**